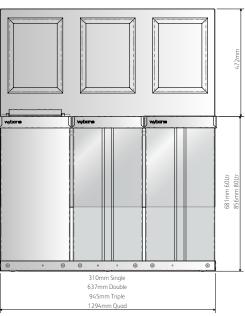

#### **Body Size Options**

As part of our Box Cycle Range we offer a single, double, triple, quad and cube formation.

# Single

# Double

**Triple** 

Quad

Cube