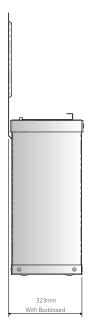

#### **Body Size Options**

The units can come in 2 sizes, either a smaller 60 Litre Capacity, or a taller 80 Litre Capacity.

60 Litres

80 Litres

2