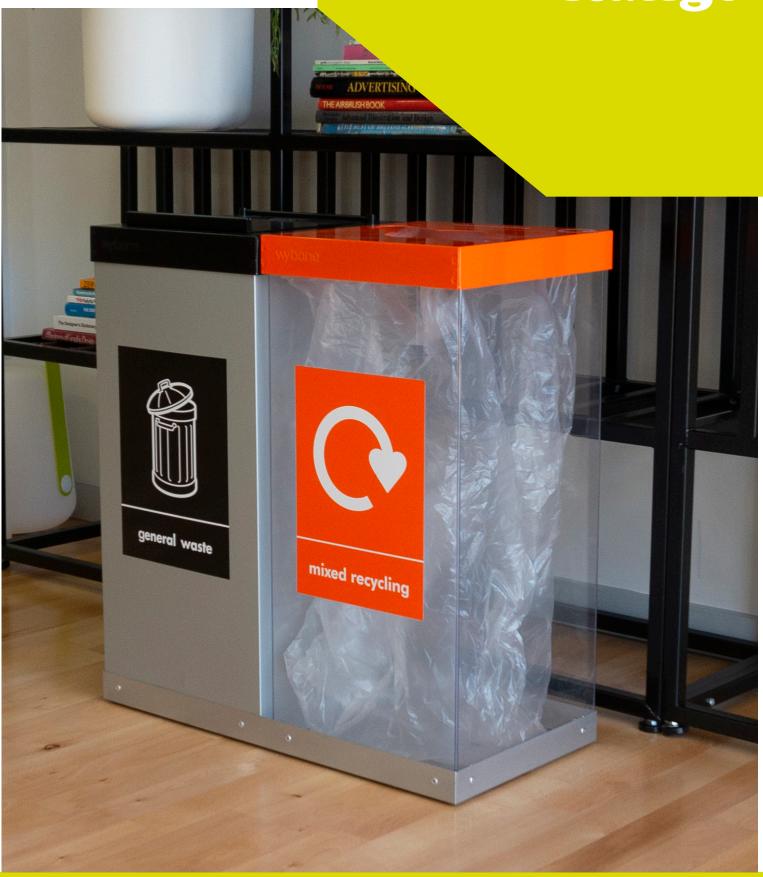

wybone

Box Cycle Range

Call: 01226 744010 Web: www.wybone.co.uk Email: sale

The Box Cycle Recycling Bin is a modular bin manufactured in a choice of galvanised steel or durable plastic. Use as a standalone bin or group together to create a recycling bank. As part of our Box Cycle Range we offer a single, double, triple, quad and cube formation.

# Technical Information

- Modular design to allow interchangeable Lids.
- Option for manufacture from galvanised steel or transparent plastic bodies.
- Full range of general & recycling waste stream lids with matching A4 Vinyl artwork
- Removable sack retaining lid
- Steel message board with optional poster clip frames for interchangeable artwork
- Steel aperture flap which improves fire protection and keeps smells contained

### Waste Stream Options

We offer a full choice of general waste and recycling apertures with WRAP standard artwork & colours