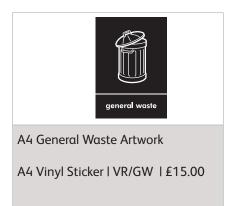

### Waste Stream Options

We offer a full choice of general waste and recycling apertures with WRAP standard artwork & colours

#### **Artwork Options**

(For additional options please see seperate options sheet or contact us)