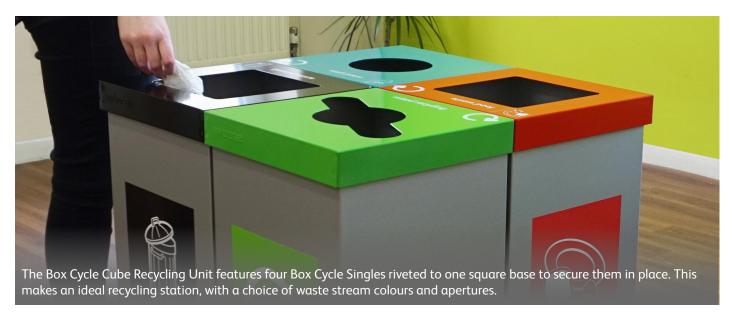

Bodies can be made removeable to allow for easier cleaning.



Removeable Bodies + Message Board Single | £39.99 Double | £54.99 Triple | £74.99 Quad | £104.99

Message board can be extended to attach to the base of the unit to allow for both options.



LiftUp Flap Per Lid I £41.50

Lift Up steel flap, useful for improving fire prevention, as well as keeping in smells, particularly for General & Food Waste streams.

Please note this option is not available with the plastic lid.



Lockable Lid Per Lid | £14.99

Push Locks can be added to any of our lids to limit access, ideal for confidential waste units.

Please note this option is not available with the plastic lid.

#### **Customisation Dimensions**





Call: 01226 744010

Email: sales@wybone.co.uk Buy online: www.wybone.co.uk