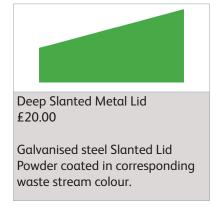

|

#### Surface Finish

Steel is electrostatically primed and powder coated and oven cured.

| Standard Features                  |  |
|------------------------------------|--|
| 10 Year Anti Perforation Warranty. |  |
| 1 Year Parts & Labour Guarantee.   |  |







## How to Order your Box Cycle



#### **Body Size Options**

The units can come in 2 sizes, either a smaller 60 Litre Capacity, or a taller 80 Litre Capacity.

60 Litres

80 Litres

2

#### **Body Size Options**

As part of our Box Cycle Range we offer a single, double, triple, quad and cube formation.

# Single

# Double

**Triple** 

Quad

Cube



#### **Body Colour Options**

This product can have either Galvanised Steel or Plastic bodies:





#### Lid Options

We offer three types of lid for this unit:







## How to Order your Box Cycle



### Waste Stream Options

We offer a full choice of general waste and recycling apertures with WRAP standard artwork & colours



























#### **Artwork Options**

(For additional options please see seperate options sheet or contact us)









#### **Optional Extras**



Message Board Single | £29.99 Double | £44.99 Triple | £64.99 Quad | £94.99

Galvanised Steel message board, can be used for advertising or signifying waste stream.



Poster Clip Frames Single | £24.99 Double | £49.99 Triple | £74.99 Quad | £99.99

A4 Clip frames can be added to the backboard or bodies to allow for interchangeable artwork.



Removeable Bodies No Extra Charge

Bodies can be made removeable to allow for easier cleaning.



Removeable Bodies + Message Bo