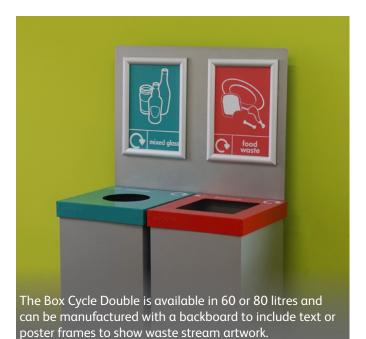

#### **Body Size Options**

As part of our Box Cycle Range we offer a single, double, triple, quad and cube formation.

# Double

**Triple** 

Quad

Cube