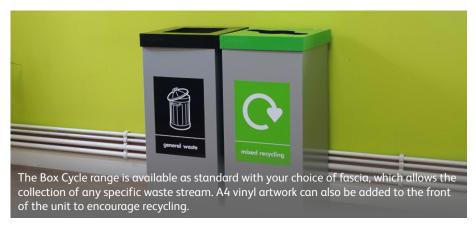

### Waste Stream Options

We offer a full choice of general waste and recycling apertures with WRAP standard artwork & colours