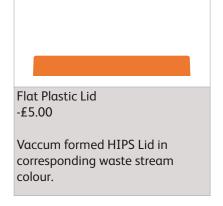

|

#### Surface Finish

Steel is electrostatically primed and powder coated and oven cured.

| Standard Features                  |  |
|------------------------------------|--|
| 10 Year Anti Perforation Warranty. |  |
| 1 Year Parts & Labour Guarantee.   |  |







## How to Order your Box Cycle



#### **Body Size Options**

The units can come in 2 sizes, either a smaller 60 Litre Capacity, or a taller 80 Litre Capacity.

60 Litres

80 Litres

2

#### **Body Size Options**

As part of our Box Cycle Range we offer a single, double, triple, quad and cube formation.

# Single

# Double

**Triple** 

Quad

Cube



#### **Body Colour Options**

This product can have either Galvanised Steel or Plastic bodies:





#### Lid Options

We offer three types of lid for this unit:







## How to Order your Box Cycle



### Waste Stream Options

We offer a full choice of general waste and recycling apertures with WRAP standard artwork & colours



























#### **Artwork Options**

(For additional options please see seperate options sheet or contact us)









#### **Optional Extras**



Message Board Single | £29.99 Double | £44.99 Triple | £64.99 Quad | £94.99

Galvanised Steel message board, can be used for advertising or signifying waste stream.



Poster Clip Frames Single | £24.99 Double | £49.99 Triple | £74.99 Quad | £99.99

A4 Clip frames can be added to the backboard or bodies to allow for interchangeable artwork.



Removeable Bodies No Extra Charge

Bodies can be made removeable to allow for easier cleaning.



Removeable Bodies + Message