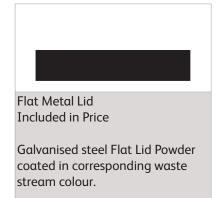

|

#### Surface Finish

Steel is electrostatically primed and powder coated and oven cured.

| Standard Features                  |  |
|------------------------------------|--|
| 10 Year Anti Perforation Warranty. |  |
| 1 Year Parts & Labour Guarantee.   |  |







## How to Order your Box Cycle



#### **Body Size Options**

The units can come in 2 sizes, either a smaller 60 Litre Capacity, or a taller 80 Litre Capacity.

60 Litres

80 Litres

2

#### **Body Size Options**

As part of our Box Cycle Range we offer a single, double, triple, quad and cube formation.

# Single

# Double

**Triple** 

Quad

Cube



#### **Body Colour Options**

This product can have either Galvanised Steel or Plastic bodies:





#### Lid Options

We offer three types of lid for this unit:







## How to Order your Box Cycle



### Waste Stream Options

We offer a full choice of general waste and recycling apertures with WRAP standard artwork & colours



























#### **Artwork Options**

(For additional options please see seperate options sheet or contact us)









#### **Optional Extras**



Message Board Single | £29.99 Double | £44.99 Triple | £64.99 Quad | £94.99

Galvanised Steel message board, can be used for advertising or signifying waste stream.



Poster Clip Frames Single | £24.99 Double | £49.99 Triple | £74.99 Quad | £99.99

A4 Clip frames can be added to the backboard or bodies to allow for interchangeable artwork.



Removeable Bodies No Extra Charge

Bodies can be made removeable to allow for easier cleaning.



Removeable Bodies + Messag