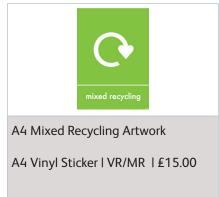

### Waste Stream Options

We offer a full choice of general waste and recycling apertures with WRAP standard artwork & colours

#### **Artwork Options**

(For additional options please see seperate options sheet or contact us)