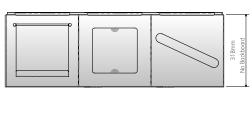

|
| Metal Body           | 0.8mm hot dipped coated galvanised material to BSEN10327 grade DX51D+Z275 offering outstanding corrosion resistance and rust protection.     |
| Transparent<br>Body  | 3mm transparent PetG.                                                                                                                        |
|                      |                                                                                                                                              |

#### Surface Finish

Steel is electrostatically primed and powder coated and oven cured.

| Standard Features                  |  |
|------------------------------------|--|
| 10 Year Anti Perforation Warranty. |  |
| 1 Year Parts & Labour Guarantee.   |  |







## How to Order your Box Cycle



#### **Body Size Options**

The units can come in 2 sizes, either a smaller 60 Litre Capacity, or a taller 80 Litre Capacity.

60 Litres

80 Litres

2

#### **Body Size Options**

As part of our Box Cycle Range we offer a single, double, triple, quad and cube formation.

# Single

# Double

**Triple** 

Quad

Cube



#### **Body Colour Options**

This product can have either Galvanised Steel or Plastic bodies:





#### Lid Options

We offer three types of lid for this unit:







## How to Order your Box Cycle



### Waste Stream Options

We offer a full choice of general waste and recycling apertures with WRAP standard artwork & colours



























#### **Artwork Options**

(For additional options please see seperate options sheet or