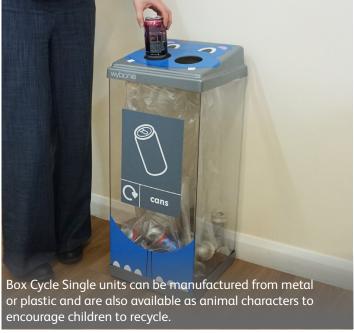

ge

Bodies can be made removeable to allow for easier cleaning.



Removeable Bodies + Message Board Single | £39.99 Double | £54.99 Triple | £74.99 Quad | £104.99

Message board can be extended to attach to the base of the unit to allow for both options.



LiftUp Flap Per Lid I £41.50

Lift Up steel flap, useful for improving fire prevention, as well as keeping in smells, particularly for General & Food Waste streams.

Please note this option is not available with the plastic lid.



Lockable Lid Per Lid | £14.99

Push Locks can be added to any of our lids to limit access, ideal for confidential waste units.

Please note this option is not available with the plastic lid.

#### **Customisation Dimensions**





Call: 01226 744010

Email: sales@wybone.co.uk Buy online: www.wybone.co.uk